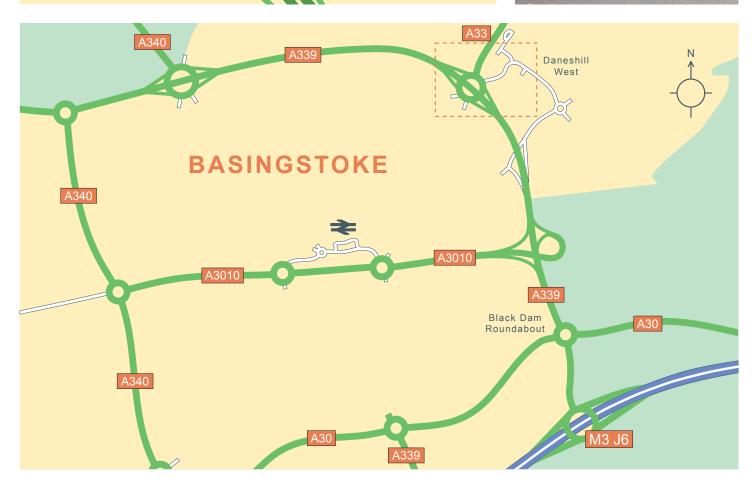

## By Road:

From the M3 (either direction), leave the motorway at Junction 6, signposted A339 Basingstoke. Continue along the A339 across the Black Dam Roundabout. Exit the A339 onto the Reading Road Roundabout, signposted A33 Reading. Take the fifth exit onto Faraday Road (next exit past A33).

Take the first left turn onto Rutherford Road, then another left shortly after. We are situated at the end of this road.

## By Rail:

Basingstoke is the nearest railway station. We are less than ten minutes away by taxi or car. For your convenience, the National Rail Enquiry Line is 08457 48 49 50 (correct at the time of publishing).