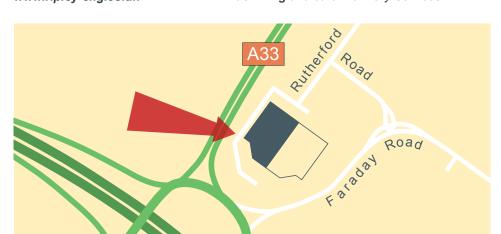

## By Road:

From the M3 (either direction), leave the motorway at Junction 6, signposted A339 Basingstoke. Continue along the A339 across the Black Dam Roundabout. Exit the A339 onto the Reading Road Roundabout, signposted A33 Reading. Take the fifth exit onto Faraday Road (next exit past A33).

Take the first left turn onto Rutherford Road, then another left shortly after. We are situated at the end of this road.